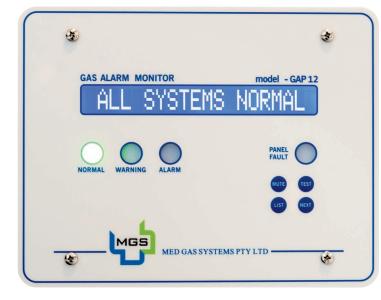

## SPECIFICATIONS

- 100 panels/network
- Highly visible long life display
- Mute List and Test switch
- Easy to program and network
- Easy to install metal shroud
- Modbus, Bacnet lot
- Complies with AS2896-2021
- 12 monitored inputs
- 20 character Dot Matrix display MTBF>20k (40 with scrolling)
- Up to 200 remote messages
- Adjustable audio level (8 level)
  Self-test mode
- Power supply 12V DC Din rail
- Custom artwork available
- Relay output
- Installer & user friendly
- Simple networking setup