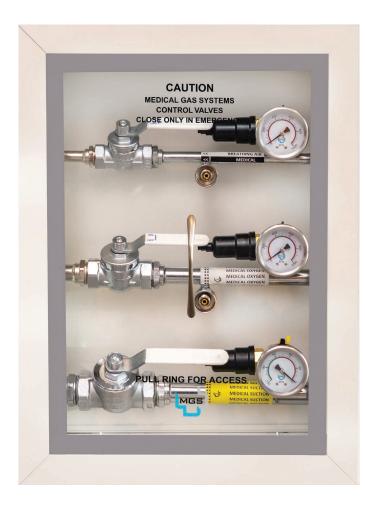

## MGS VALVE ISOLATION BOX

DESIGNED AND TESTED TO COMPLY WITH AS2896-2021

Designed to fit in 90mm stud walls

Powder coated backing box and facia with clear Perspex cover for easy access to valve assemblies

Gauge and pressure switch assembly fitted with vented valve to drain pressure switch and gauge when isolated allowing testing of switch with no interruption to downstream supply